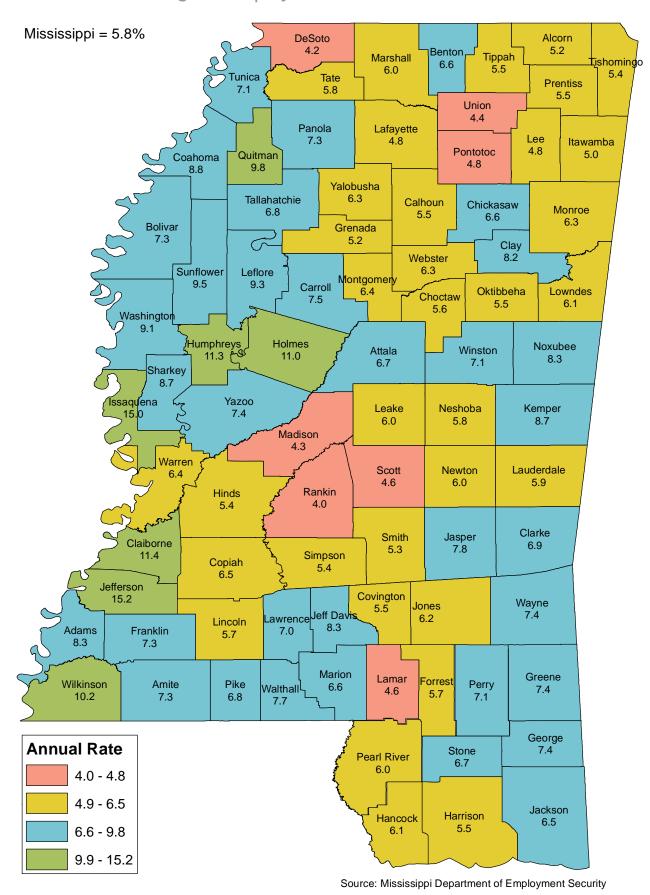

#### **Labor Force**

ntil labor market conditions began to decline in 2009, the national unemployment rate was on a steady downward track. By 2009 and 2010, the economy took a drastic turn for the worse; evidenced in the national rate jumping to 10.6 percent. Mississippi's unemployment rate tracked even worse than the national rate at that time, jumping to 11.7 percent and remaining above 9.0 percent into 2011. However, in 2016 the average annual rate for the state dropped to 5.8 percent. An analysis of the unemployment rate at the county level reveals that only six counties are facing double digit unemployment rates; with twenty-five counties recording rates equal to or less than the average annual rate of 5.8 percent.

The unemployment rate in all four of the WDAs tracked the same direction as the state from 2012 to 2016. The gap between the Delta WDA's jobless rate and the statewide figure has narrowed over the past five years. In the Delta, population losses have been mirrored by a similarly shrinking labor force. Over the past five years the Southcentral MS Works WDA consistently had the lowest unemployment rate until 2016 when the MS Partnership WDA was lowest. The MS Partnership WDA had an increase of 12,710 employed individuals from 2012 to 2016. There remain pockets of very high unemployment in some of the Southcentral MS Works' most rural counties, but the dominant size of the Jackson MSA is actually the driving force of the area's rate. The unemployment rate for the Twin Districts WDA has been tracking closely to the state average rate.