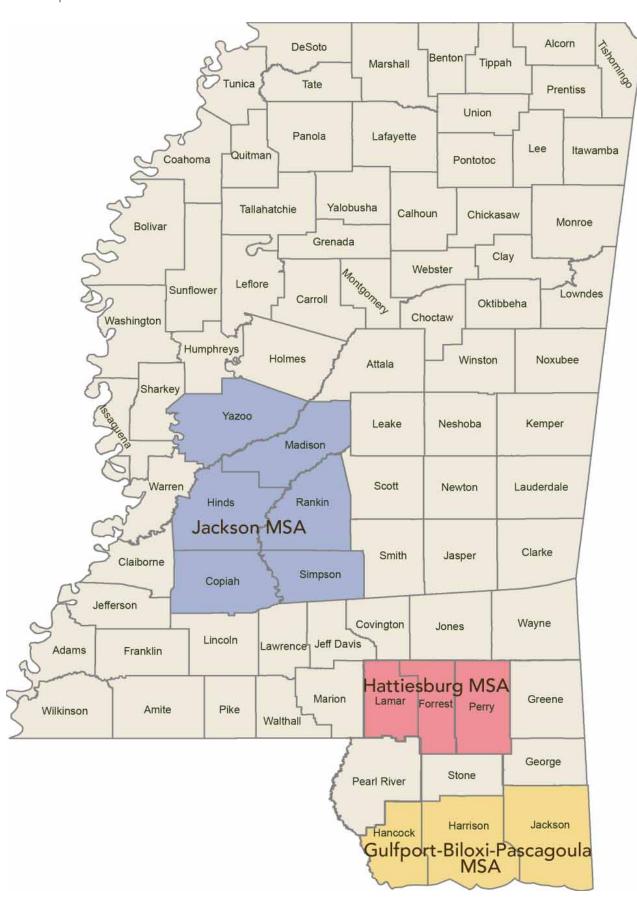

Among the Metropolitan Statistical Areas, the Gulfport-Biloxi-Pascagoula MSA posted the best ranking of first in net population change and percent change. All three coastal counties showed an increase of population since 2012; Harrison County showed the highest net change in the state. The Jackson MSA ranked second in net change and third in percent change. The Hattiesburg MSA ranked lowest in net change and second in percent change.