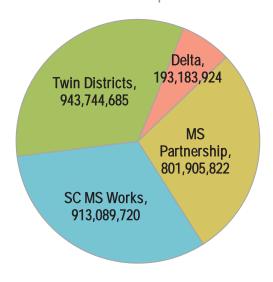

Comparing the Workforce Development Areas yields similar findings. Twin Districts ranked highest in population, and second in both net change, and percent change. MS Partnership posted the highest rankings in net change and percent change. Southcentral MS Works ranked third in all categories, and the Delta WIA ranked last in all three categories.