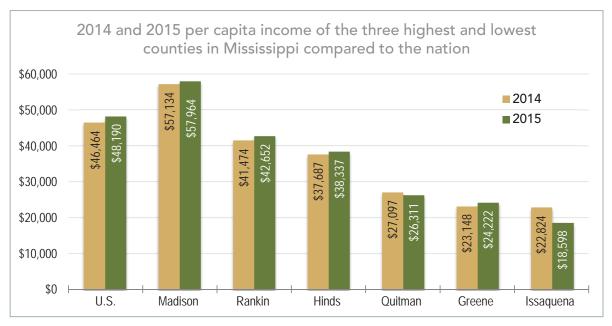

SOURCE: MS Department of Employment Security, Labor Market Information Department in cooperation with U.S. Department of Labor, Bureau of Labor Statistics

| Annual Aver  | 9                    |        |        |        |        |        | 2012 TO | 2016    |
|--------------|----------------------|--------|--------|--------|--------|--------|---------|---------|
|              |                      | 2012   | 2013   | 2014   | 2015   | 2016   | Net Chg | Pct Chg |
| Sunflower    | Civilian Labor Force | 9,480  | 8,980  | 8,650  | 8,510  | 8,300  | (1,180) | (12.4%) |
|              | Unemployed           | 1,360  | 1,260  | 1,080  | 890    | 790    | (570)   | (41.9%) |
|              | Rate                 | 14.3   | 14.0   | 12.5   | 10.5   | 9.5    | (4.8)   | XXX     |
|              | Employed             | 8,120  | 7,720  | 7,570  | 7,620  | 7,510  | (610)   | (7.5%)  |
| Tallahatchie | Civilian Labor Force | 5,780  | 5,800  | 5,830  | 5,840  | 5,760  | (20)    | (0.3%)  |
|              | Unemployed           | 650    | 650    | 540    | 440    | 390    | (260)   | (40.0%) |
|              | Rate                 | 11.2   | 11.2   | 9.3    | 7.5    | 6.8    | (4.5)   | XXX     |
|              | Employed             | 5,130  | 5,150  | 5,290  | 5,400  | 5,370  | 240     | 4.7%    |
| Tate         | Civilian Labor Force | 12,430 | 11,940 | 11,770 | 12,060 | 12,160 | (270)   | (2.2%)  |
|              | Unemployed           | 1,150  | 1,070  | 1,000  | 850    | 710    | (440)   | (38.3%) |
|              | Rate                 | 9.3    | 9.0    | 8.5    | 7.0    | 5.8    | (3.4)   | XXX     |
|              | Employed             | 11,280 | 10,870 | 10,770 | 11,210 | 11,450 | 170     | 1.5%    |
| Tippah       | Civilian Labor Force | 9,040  | 8,720  | 8,730  | 9,480  | 9,420  | 380     | 4.2%    |
|              | Unemployed           | 910    | 860    | 730    | 600    | 520    | (390)   | (42.9%) |
|              | Rate                 | 10.1   | 9.9    | 8.4    | 6.3    | 5.5    | (4.5)   | XXX     |
|              | Employed             | 8,130  | 7,860  | 8,000  | 8,880  | 8,900  | 770     | 9.5%    |
| Tishomingo   | Civilian Labor Force | 7,900  | 7,680  | 7,590  | 8,050  | 8,320  | 420     | 5.3%    |
|              | Unemployed           | 820    | 710    | 590    | 510    | 450    | (370)   | (45.1%) |
|              | Rate                 | 10.4   | 9.2    | 7.8    | 6.3    | 5.4    | (5.0)   | XXX     |
|              | Employed             | 7,080  | 6,970  | 7,000  | 7,540  | 7,870  | 790     | 11.2%   |
| Tunica       | Civilian Labor Force | 4,910  | 4,790  | 4,760  | 4,680  | 4,670  | (240)   | (4.9%)  |
|              | Unemployed           | 610    | 600    | 560    | 430    | 330    | (280)   | (45.9%) |
|              | Rate                 | 12.4   | 12.5   | 11.8   | 9.2    | 7.1    | (5.4)   | XXX     |
|              | Employed             | 4,300  | 4,190  | 4,200  | 4,250  | 4,340  | 40      | 0.9%    |
| Union        | Civilian Labor Force | 13,550 | 13,040 | 12,840 | 13,280 | 13,720 | 170     | 1.3%    |
|              | Unemployed           | 1,090  | 930    | 790    | 680    | 610    | (480)   | (44.0%) |
|              | Rate                 | 8.0    | 7.1    | 6.2    | 5.1    | 4.4    | (3.6)   | XXX     |
|              | Employed             | 12,460 | 12,110 | 12,050 | 12,600 | 13,110 | 650     | 5.2%    |
| Walthall     | Civilian Labor Force | 5,580  | 5,290  | 5,160  | 5,180  | 5,050  | (530)   | (9.5%)  |
|              | Unemployed           | 630    | 570    | 490    | 420    | 390    | (240)   | (38.1%) |
|              | Rate                 | 11.3   | 10.8   | 9.5    | 8.1    | 7.7    | (3.6)   | XXX     |
|              | Employed             | 4,950  | 4,720  | 4,670  | 4,760  | 4,660  | (290)   | (5.9%)  |
| Warren       | Civilian Labor Force | 23,260 | 21,580 | 20,920 | 20,980 | 20,850 | (2,410) | (10.4%) |
|              | Unemployed           | 2,100  | 1,950  | 1,600  | 1,390  | 1,330  | (770)   | (36.7%) |
|              | Rate                 | 9.0    | 9.0    | 7.6    | 6.6    | 6.4    | (2.6)   | XXX     |
|              | Employed             | 21,160 | 19,630 | 19,320 | 19,590 | 19,520 | (1,640) | (7.8%)  |
| Washington   | Civilian Labor Force | 20,030 | 19,090 | 18,350 | 18,130 | 17,890 | (2,140) | (10.7%) |
|              | Unemployed           | 2,910  | 2,790  | 2,300  | 1,860  | 1,620  | (1,290) | (44.3%) |
|              | Rate                 | 14.5   | 14.6   | 12.5   | 10.3   | 9.1    | (5.5)   | XXX     |
|              | Employed             | 17,120 | 16,300 | 16,050 | 16,270 | 16,270 | (850)   | (5.0%)  |
| Wayne        | Civilian Labor Force | 8,440  | 7,880  | 7,740  | 7,650  | 7,570  | (870)   | (10.3%) |
|              | Unemployed           | 940    | 850    | 690    | 600    | 560    | (380)   | (40.4%) |
|              | Rate                 | 11.1   | 10.8   | 8.9    | 7.8    | 7.4    | (3.7)   | XXX     |
|              | Employed             | 7,500  | 7,030  | 7,050  | 7,050  | 7,010  | (490)   | (6.5%)  |

SOURCE: MS Department of Employment Security, Labor Market Information Department in cooperation with U.S. Department of Labor, Bureau of Labor Statistics

#### Civilian Labor Force