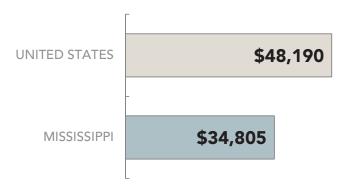

#### Sales Tax Collections FY 2016

#### Sales Tax Collected

| Jaies Tax C     |               |               |               |               |               | 2012 to 2   | 2016    |             | RANK       |            |
|-----------------|---------------|---------------|---------------|---------------|---------------|-------------|---------|-------------|------------|------------|
|                 | FY 2012       | FY 2013       | FY 2014       | FY 2015       | FY 2016       | Net Chg     | Pct Chg | Tax<br>2016 | Net<br>Chg | Pct<br>Chg |
| MISSISSIPPI     | 2,785,749,171 | 2,879,001,368 | 2,945,015,557 | 3,014,603,864 | 3,070,307,489 | 284,558,318 | 10.2%   | XXX         | XXX        | XXX        |
| Adams           | 33,908,856    | 35,597,685    | 36,145,003    | 36,630,937    | 35,110,395    | 1,201,539   | 3.5%    | 21          | 35         | 53         |
| Alcorn          | 32,400,514    | 33,828,400    | 34,513,300    | 35,913,029    | 37,153,787    | 4,753,273   | 14.7%   | 19          | 11         | 24         |
| Amite           | 3,053,478     | 3,026,315     | 4,627,781     | 4,730,874     | 3,802,848     | 749,370     | 24.5%   | 69          | 43         | 8          |
| Attala          | 13,044,031    | 12,247,533    | 12,279,339    | 12,546,353    | 12,884,855    | (159,176)   | (1.2%)  | 45          | 66         | 64         |
| Benton          | 1,395,262     | 1,318,470     | 1,718,328     | 1,423,208     | 2,043,633     | 648,371     | 46.5%   | 79          | 46         | 1          |
| Bolivar         | 26,205,364    | 26,280,938    | 25,423,565    | 25,626,887    | 27,027,917    | 822,553     | 3.1%    | 25          | 41         | 55         |
| Calhoun         | 5,847,729     | 6,117,542     | 6,266,778     | 6,902,129     | 6,723,046     | 875,317     | 15.0%   | 56          | 38         | 22         |
| Carroll         | 1,832,895     | 1,854,605     | 1,740,912     | 1,762,085     | 1,900,212     | 67,317      | 3.7%    | 80          | 60         | 52         |
| Chickasaw       | 8,928,707     | 8,743,766     | 9,038,347     | 8,970,938     | 9,394,895     | 466,188     | 5.2%    | 54          | 51         | 47         |
| Choctaw         | 2,189,829     |               | 2,329,620     | 3,088,699     | 2,634,908     | 445,079     | 20.3%   | 76          | 52         | 12         |
| Claiborne       | 6,400,043     | 4,513,976     | 2,763,937     | 2,713,117     | 3,052,463     | (3,347,580) | (52.3%) | 73          | 80         | 82         |
| Clarke          | 6,434,808     | 7,135,869     | 6,682,411     | 6,278,635     | 5,433,086     | (1,001,722) | (15.6%) | 59          | 75         | 78         |
| Clay            | 13,346,435    | 13,531,133    | 14,954,689    | 16,060,574    | 14,851,766    | 1,505,331   | 11.3%   | 38          | 32         | 32         |
| Coahoma         | 18,284,003    | 18,096,416    | 17,772,301    | 17,230,918    | 16,764,967    | (1,519,036) | (8.3%)  | 33          | 76         | 70         |
| Copiah          | 12,511,634    | 12,676,911    | 13,389,130    | 13,881,645    | 14,387,772    | 1,876,138   | 15.0%   | 39          | 29         | 21         |
| Covington       | 11,524,879    | 11,248,028    | 11,457,229    | 11,653,543    | 12,073,261    | 548,382     | 4.8%    | 46          | 49         | 49         |
| DeSoto          | 153,651,375   | 161,991,825   | 171,017,942   | 177,309,629   | 193,831,265   | 40,179,890  | 26.2%   | 4           | 2          | 6          |
| Forrest         | 82,152,776    | 83,767,175    | 86,102,578    | 87,138,941    | 87,404,474    | 5,251,698   | 6.4%    | 9           | 10         | 43         |
| Franklin        | 1,985,490     | 1,978,650     | 2,456,523     | 2,525,411     | 2,767,088     | 781,598     | 39.4%   | 75          | 42         | 3          |
| George          | 12,750,023    | 13,381,301    | 15,772,504    | 19,052,086    | 15,930,708    | 3,180,685   | 24.9%   | 35          | 18         | 7          |
| Greene          | 2,688,007     | 2,508,571     | 2,929,482     | 2,502,354     | 2,991,898     | 303,891     | 11.3%   | 74          | 53         | 31         |
| Grenada         | 24,564,521    | 25,769,210    | 24,862,178    | 25,803,369    | 26,443,955    | 1,879,434   | 7.7%    | 26          | 28         | 38         |
| Hancock         | 31,148,965    | 31,360,950    | 30,610,203    | 32,592,972    | 33,374,129    | 2,225,164   | 7.1%    | 22          | 24         | 41         |
| Harrison        | 239,086,333   | 243,237,514   | 252,160,296   | 265,229,114   | 274,841,918   | 35,755,585  | 15.0%   | 2           | 4          | 23         |
| Hinds           | 266,510,646   | 274,665,176   | 303,480,185   | 306,051,017   | 304,994,900   | 38,484,254  | 14.4%   | 1           | 3          | 25         |
| Holmes          | 6,726,874     | 5,925,589     | 5,889,154     | 5,825,027     | 6,113,179     | (613,695)   | (9.1%)  | 58          | 73         | 73         |
| Humphreys       | 3,860,887     | 3,771,030     | 3,452,451     | 3,493,223     | 3,509,822     | (351,065)   | (9.1%)  | 72          | 71         | 72         |
| Issaquena       | 221,867       | 215,956       | 281,241       | 503,483       | 134,562       | (87,305)    | (39.4%) | 82          | 64         | 81         |
| Itawamba        | 10,320,596    | 10,581,578    | 10,248,868    | 10,716,698    | 11,177,437    | 856,841     | 8.3%    | 50          | 39         | 37         |
| Jackson         | 93,845,135    | 93,652,867    | 96,456,376    | 99,854,189    | 96,647,246    |             | 3.0%    | 7           | 20         | 56         |
| Jasper          | 7,703,157     | 7,775,027     | 8,731,022     | 8,799,359     | 6,983,872     | (719,285)   | (9.3%)  |             | 74         | 74         |
| Jefferson       | 1,669,112     | 1,662,991     | 2,029,997     | 2,153,796     | 2,317,449     | 648,337     | 38.8%   | 78          | 47         | 4          |
| Jefferson Davis | 3,725,328     | 3,658,955     | 3,424,944     | 3,475,883     | 3,983,871     | 258,543     | 6.9%    | 67          | 56         | 42         |
| Jones           | 73,477,094    | 77,611,735    | 80,001,146    | 77,018,902    | 66,180,596    | (7,296,498) | (9.9%)  | 13          | 82         | 75         |
| Kemper          | 8,445,879     | 12,182,728    | 13,151,965    | 7,103,017     | 5,235,995     | (3,209,884) | (38.0%) | 60          | 79         | 80         |
| Lafayette       | 46,550,934    | 50,157,108    | 54,405,046    | 58,809,345    | 67,758,908    | 21,207,974  | 45.6%   | 12          | 7          | 2          |
| Lamar           | 71,315,814    | 74,293,247    | 75,729,866    | 80,155,516    | 83,137,261    | 11,821,447  | 16.6%   | 10          | 8          | 17         |
| Lauderdale      | 89,619,312    |               | 95,910,179    | 93,515,942    | 93,374,277    | 3,754,965   | 4.2%    | 8           | 16         | 50         |
| Lawrence        | 4,038,486     | 4,136,736     | 3,838,166     | 4,202,771     | 4,237,749     | 199,263     | 4.9%    | 64          | 57         | 48         |
| Leake           | 10,192,474    | 10,222,443    | 10,571,759    | 10,961,333    | 11,381,108    | 1,188,634   | 11.7%   | 48          | 36         | 30         |
| Lee             | 119,117,946   | 120,932,246   | 123,008,530   | 130,214,443   | 141,040,499   | 21,922,553  | 18.4%   | 6           | 6          | 14         |
| Leflore         | 29,507,664    | 29,712,979    | 29,435,460    | 29,597,104    | 29,306,297    | (201,367)   | (0.7%)  | 24          | 67         | 63         |
| Lincoln         | 34,310,131    | 35,492,637    | 36,731,308    | 37,861,994    | 38,750,738    | 4,440,607   | 12.9%   | 18          | 12         | 28         |
| Lowndes         | 63,797,096    |               | 63,171,691    | 66,444,026    | 67,852,892    | 4,055,796   | 6.4%    | 11          | 15         | 44         |
| Madison         | 121,382,310   | 133,062,693   | 138,356,075   | 138,932,596   | 147,812,533   | 26,430,223  | 21.8%   | 5           | 5          | 11         |
|                 | ,552,510      |               |               |               | , 3 , 5 00    | , ,         |         | _           | -          |            |

SOURCE: Mississippi Department of Revenue

Sales Tax Collected

| Sales Tax C    |               |              |                                       |             |             | 2012 to 2   | 2016     | T        | RANK       | D. I       |
|----------------|---------------|--------------|---------------------------------------|-------------|-------------|-------------|----------|----------|------------|------------|
|                | FY 2012       | FY 2013      | FY 2014                               | FY 2015     | FY 2016     | Net Chg     | Pct Chg  | Tax 2016 | Net<br>Chg | Pct<br>Chg |
| Marion         | 20,507,094    | 21,133,788   | 22,677,054                            | 22,694,519  | 21,741,302  | 1,234,208   | 6.0%     | 28       | 34         | 45         |
| Marshall       | 13,710,981    | 14,771,373   | 16,133,075                            | 17,611,113  | 15,773,620  |             | 15.0%    | 36       | 25         | 20         |
| Monroe         | 19,795,836    | 19,733,192   | 19,042,833                            | 19,628,703  | 20,383,102  | 587,266     | 3.0%     | 30       | 48         | 57         |
| Montgomery     | 6,354,561     | 6,503,338    | 6,439,036                             | 6,611,087   | 6,471,173   |             | 1.8%     | 57       | 59         | 59         |
| Neshoba        | 21,777,402    | 21,837,776   | 23,218,805                            | 24,196,644  | 24,840,419  |             | 14.1%    | 27       | 19         | 26         |
| Newton         | 9,221,405     | 9,501,289    | 9,259,670                             | 9,723,502   | 10,186,953  |             | 10.5%    | 53       | 37         | 35         |
| Noxubee        | 4,740,881     | 4,908,293    | 5,002,653                             | 4,843,549   | 4,871,473   |             | 2.8%     | 62       | 58         | 58         |
| Oktibbeha      | 38,020,342    | 38,655,076   | 41,024,136                            | 44,669,915  | 48,766,665  |             | 28.3%    | 14       | 9          | 5          |
| Panola         | 28,189,816    | 28,411,358   | 29,627,796                            | 30,123,234  | 31,707,735  | 3,517,919   | 12.5%    | 23       | 17         | 29         |
| Pearl River    | 31,026,558    | 31,181,137   | 31,308,296                            | 33,742,368  | 35,132,441  | 4,105,883   | 13.2%    | 20       | 14         | 27         |
| Perry          | 3,890,502     | 3,806,838    | 3,522,368                             | 3,774,567   | 4,186,413   |             | 7.6%     | 66       | 54         | 39         |
| Pike           | 40,412,279    | 41,848,661   | 42,288,774                            | 43,939,984  | 44,706,706  |             | 10.6%    | 16       | 13         | 34         |
| Pontotoc       | 18,035,169    | 16,570,318   | 16,309,957                            | 17,706,392  | 19,982,729  | 1,947,560   | 10.8%    | 31       | 26         | 33         |
| Prentiss       | 14,693,941    | 15,034,118   | 14,379,850                            | 13,193,038  | 12,965,199  |             | (11.8%)  | 44       | 77         | 76         |
| Quitman        | 1,994,642     | 1,807,556    | 1,968,615                             | 1,957,039   | 1,838,860   |             | (7.8%)   | 81       | 65         | 69         |
| Rankin         | 181,570,539   | 194,928,999  | 208,359,753                           | 214,916,733 | 224,674,767 |             | 23.7%    | 3        | 1          | 9          |
| Scott          | 16,902,594    | 17,311,247   | 17,886,140                            | 18,237,618  | 18,325,244  | 1,422,650   | 8.4%     | 32       | 33         | 36         |
| Sharkey        | 2,604,965     | 3,074,985    | 2,642,708                             | 2,508,944   | 2,374,313   |             | (8.9%)   | 77       | 68         | 71         |
| Simpson        | 15,936,858    | 15,553,887   | 15,669,214                            | 16,515,804  | 16,464,639  |             | 3.3%     | 34       | 50         | 54         |
| Smith          | 4,252,372     | 4,237,456    | 5,895,829                             | 5,744,977   | 5,083,686   |             | 19.5%    | 61       | 40         | 13         |
| Stone          | 9,957,569     | 10,332,019   | 10,483,590                            | 10,778,139  | 11,551,861  | 1,594,292   | 16.0%    | 47       | 31         | 18         |
| Sunflower      | 14,006,333    | 13,089,358   | 13,190,075                            | 13,482,824  | 13,663,084  |             | (2.5%)   | 41       | 70         | 66         |
| Tallahatchie   | 3,929,178     | 3,764,552    | 3,731,288                             | 3,649,761   | 3,646,021   | (283,157)   | (7.2%)   | 71       | 69         | 68         |
| Tate           | 12,570,396    | 12,997,408   | 14,279,684                            | 14,625,824  | 14,864,886  |             | 18.3%    | 37       | 23         | 15         |
| Tippah         | 9,482,675     | 9,423,537    | 9,695,235                             | 10,452,820  | 11,201,449  | 1,718,774   | 18.1%    | 49       | 30         | 16         |
| Tishomingo     | 9,564,669     | 8,915,647    | 8,973,803                             | 9,304,424   | 10,259,932  |             | 7.3%     | 52       | 44         | 40         |
| Tunica         | 15,083,337    | 14,400,066   | 13,679,657                            | 12,085,733  | 10,692,343  | (4,390,994) | (29.1%)  | 51       | 81         | 79         |
| Union          | 18,145,032    | 18,342,554   | 18,849,759                            | 19,395,867  | 20,888,059  |             | 15.1%    | 29       | 21         | 19         |
| Walthall       | 4,348,647     | 4,792,035    | 4,608,876                             | 4,620,976   | 4,608,326   |             | 6.0%     | 63       | 55         | 46         |
| Warren         | 46,510,474    | 46,737,883   | 47,095,011                            | 47,306,996  | 48,456,244  |             | 4.2%     | 15       | 27         | 51         |
| Washington     | 43,814,484    | 44,891,181   | 44,078,980                            | 44,929,850  | 44,504,612  | 690,128     | 1.6%     | 17       | 45         | 60         |
| Wayne          | 14,131,411    | 14,199,345   | 14,532,601                            | 14,657,172  | 13,722,666  |             | (2.9%)   | 40       | 72         | 67         |
| Webster        | 3,942,836     | 3,792,558    | 3,777,927                             | 3,844,015   | 3,889,954   |             | (1.3%)   | 68       | 63         | 65         |
| Wilkinson      | 3,678,915     | 3,621,484    | 3,925,928                             | 4,276,953   | 3,691,694   |             | 0.3%     | 70       | 61         | 61         |
| Winston        | 11,004,490    | 11,603,165   | 12,278,580                            | 13,085,824  | 13,558,207  | 2,553,717   | 23.2%    | 42       | 22         | 10         |
| Yalobusha      | 4,257,361     | 4,309,058    | 4,345,360                             | 4,553,391   | 4,237,528   |             | (0.5%)   | 65       | 62         | 62         |
| Yazoo          | 15,530,753    | 15,309,202   | 13,806,077                            | 13,177,409  | 13,253,409  |             | (14.7%)  | 43       | 78         | 77         |
|                | an Statistica |              | 10,000,011                            | 10,177,107  | 10,200,107  | (2,211,011) | (11.770) | 10       | 70         |            |
| G-B-P          | 364,080,433   | 368,251,331  | 379,226,875                           | 397,676,275 | 404,863,293 | 40,782,860  | 11.2%    | 2        | 2          | 2          |
| Hattiesburg    | 157,359,092   | 161,867,260  | 165,354,812                           | 171,069,024 | 174,728,148 |             | 11.0%    | 3        | 3          | 3          |
| Jackson        | 613,442,740   | 646,196,868  | 693,060,434                           | 703,475,204 |             | 108,145,280 | 17.6%    | 1        | 1          | 1          |
|                | Developme:    |              | · · · · · · · · · · · · · · · · · · · |             |             |             |          |          |            |            |
| Delta          | 196,262,309   | 195,296,569  | 192,914,203                           | 192,776,112 | 193,183,924 | (3,078,385) | (1.6%)   | 4        | 4          | 4          |
| MS Partnership | 679,474,145   | 695,089,996  | 718,346,544                           | 753,728,402 |             | 122,431,677 | 18.0%    | 3        | 1          | 1          |
| SC MS Works    | 793,758,651   | 829,605,921  | 879,571,738                           | 894,439,013 |             | 119,331,069 | 15.0%    | 2        | 2          | 2          |
| Twin Districts | 875,776,891   | 898,586,142  | 928,476,313                           | 948,881,292 | 943,744,685 |             | 7.8%     | 1        | 3          | 3          |
| 2101.1010      | 2.3/3/071     | 2.2/000/11/2 | , 0,010                               |             |             |             |          |          |            |            |