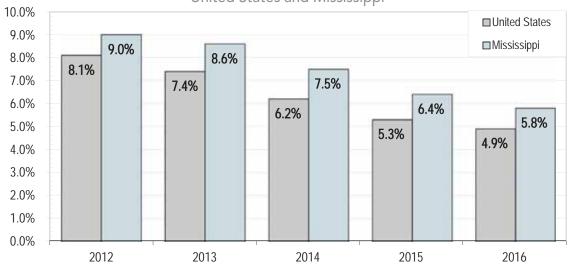

#### **Labor Force**

ntil labor market conditions began to decline in 2009, the national unemployment rate was on a steady downward track. By 2009 and 2010, the economy took a drastic turn for the worse; evidenced in the national rate jumping to 10.6 percent. Mississippi's unemployment rate tracked even worse than the national rate at that time, jumping to 11.7 percent and remaining above 9.0 percent into 2011. However, in 2016 the average annual rate for the state dropped to 5.8 percent. An analysis of the unemployment rate at the county level reveals that only six counties are facing double digit unemployment rates; with twenty-five counties recording rates equal to or less than the average annual rate of 5.8 percent.