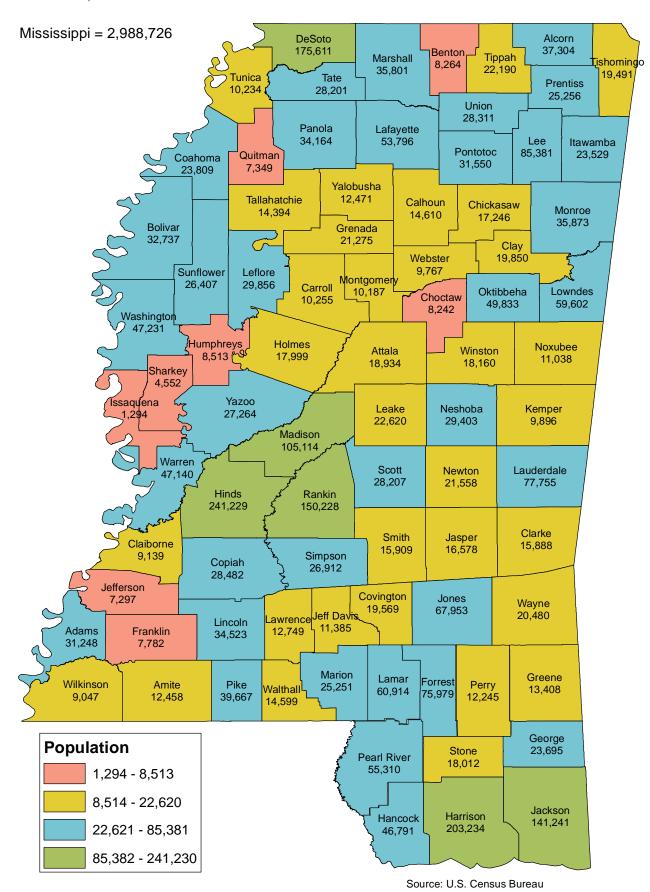

# **Population**

opulation changes are often a reflection of what is going on in the economy of a particular area. The simple fact is that adults migrate toward places that offer job opportunities and away from places where opportunities are less plentiful. There is often a direct correlation between population shifts and economic status. As a whole, Mississippi's population since the 2010 Census has grown 0.7 percent compared to 4.7 percent nationally.

Looking at the state internally, similar trends and patterns can be discerned. Seventy-three percent of Mississippi's counties lost population between 2012 and 2016 according to Census Bureau estimates. Of the sixty counties with negative population change, eleven posted unemployment rates lower than the statewide average in 2016. Conversely, among the twenty-two counties with increases in population, only eight (George, Hancock, Jackson, Jasper, Lawrence, Pearl River, Perry, and Yalobusha Counties) had jobless rates higher than the state average of 5.8%.

There also appeared to be a correlation between the overall size of a county's population and its tendency to gain or lose citizens. Of the sixty counties losing population, fifty of them had less than 35,000 residents. The least populous counties were more likely to lose population than were the larger ones. Again, this could have economic undertones, since the more populous counties are also home to greater numbers and varieties of businesses.

More businesses equal more jobs which in turn equal more people.

Counties with the largest decrease (negative net change) in population were Hinds, Washington, Lauderdale, and Sunflower Counties. The largest increases (positive net change) were in Harrison, DeSoto, Madison, and Rankin Counties.

Among the Metropolitan Statistical Areas, the Gulfport-Biloxi-Pascagoula MSA posted the best ranking of first in net population change and percent change. All three coastal counties showed an increase of population since 2012; Harrison County showed the highest net change in the state. The Jackson MSA ranked second in net change and third in percent change. The Hattiesburg MSA ranked lowest in net change and second in percent change.

Comparing the Workforce Development Areas yields similar findings. Twin Districts ranked highest in population, and second in both net change, and percent change. MS Partnership posted the highest rankings in net change and percent change. Southcentral MS Works ranked third in all categories, and the Delta WIA ranked last in all three categories.

The key to attracting new residents to Mississippi is to create job opportunities, particularly in the less populous counties. These have been hard hit by the general erosion of manufacturing jobs across the state and nation. Replacing these lost jobs with new ones may be the only way to stem the out-migration to other states and to metropolitan areas within the state.