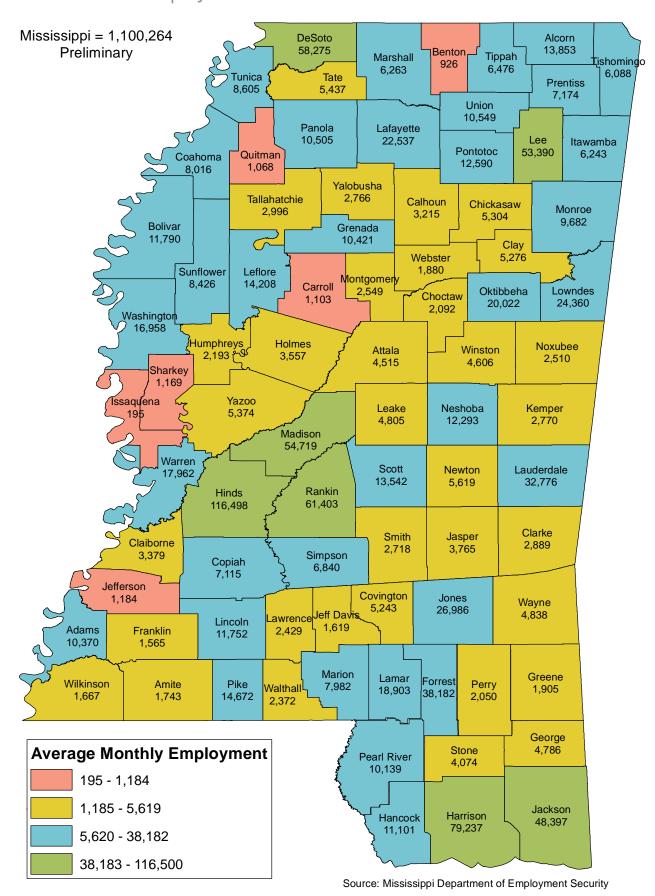

# Delta WDA Covered Employment

| · ·                              | ·      |        |        |        |        |         |         |
|----------------------------------|--------|--------|--------|--------|--------|---------|---------|
|                                  | 2012   | 2013   | 2014   | 2015   | 2016   | 2012 to | 2016    |
|                                  | Avg Mo | Net Chg | Pct Chg |
| TOTAL ALL INDUSTRIES             | 94,804 | 93,683 | 92,265 | 91,269 | 90,787 | (4,017) | (4.2%)  |
| Natural Resources & Mining       | 4,447  | 4,244  | 4,257  | 3,949  | 3,917  | (530)   | (11.9%) |
| Construction                     | 2,872  | 2,742  | 2,690  | 2,757  | 2,847  | (25)    | (0.9%)  |
| Manufacturing                    | 9,140  | 9,024  | 9,010  | 9,059  | 8,970  | (170)   | (1.9%)  |
| Trade, Transp., & Utilities      | 17,947 | 17,787 | 17,787 | 17,895 | 17,816 | (131)   | (0.7%)  |
| Information                      | 839    | 810    | 795    | 786    | 829    | (10)    | (1.2%)  |
| Financial Activites              | 3,131  | 3,179  | 3,130  | 3,145  | 3,066  | (65)    | (2.1%)  |
| Professional & Business Services | 5,467  | 5,586  | 5,550  | 5,699  | 5,895  | 428     | 7.8%    |
| Education & Health Services      | 26,434 | 26,243 | 25,882 | 25,939 | 25,860 | (574)   | (2.2%)  |
| Leisure & Hospitality            | 15,685 | 15,197 | 14,442 | 13,532 | 13,312 | (2,373) | (15.1%) |
| Other Services                   | 2,092  | 2,048  | 2,049  | 2,056  | 1,999  | (93)    | (4.4%)  |
| Public Administration            | 6,750  | 6,824  | 6,673  | 6,451  | 6,277  | (473)   | (7.0%)  |

SOURCE: MS Department of Employment Security, Labor Market Information Department in cooperation with U.S. Department of Labor, Bureau of Labor Statistics

<sup>\*</sup>Data based on place of work.

# Mississippi Partnership WDA Covered Employment

|                                  | 2012    | 2013    | 2014    | 2015    | 2016    | 2012 to | 2016    |
|----------------------------------|---------|---------|---------|---------|---------|---------|---------|
|                                  | Avg Mo  | Net Chg | Pct Chg |
| TOTAL ALL INDUSTRIES             | 281,925 | 284,393 | 289,100 | 297,932 | 308,998 | 27,073  | 9.6%    |
| Natural Resources & Mining       | 2,922   | 2,966   | 2,934   | 2,869   | 2,977   | 55      | 1.9%    |
| Construction                     | 10,582  | 10,906  | 10,003  | 10,056  | 10,201  | (381)   | (3.6%)  |
| Manufacturing                    | 54,089  | 53,933  | 54,870  | 56,756  | 58,230  | 4,141   | 7.7%    |
| Trade, Transp., & Utilities      | 62,126  | 62,426  | 63,739  | 66,257  | 70,109  | 7,983   | 12.8%   |
| Information                      | 3,167   | 3,169   | 3,268   | 3,271   | 3,367   | 200     | 6.3%    |
| Financial Activites              | 9,159   | 9,065   | 9,159   | 9,225   | 9,672   | 513     | 5.6%    |
| Professional & Business Services | 22,833  | 22,984  | 24,406  | 26,211  | 27,756  | 4,923   | 21.6%   |
| Education & Health Services      | 72,438  | 73,168  | 73,359  | 74,151  | 75,882  | 3,444   | 4.8%    |
| Leisure & Hospitality            | 28,460  | 29,497  | 31,084  | 32,836  | 34,225  | 5,765   | 20.3%   |
| Other Services                   | 4,982   | 4,952   | 4,956   | 5,109   | 5,303   | 321     | 6.4%    |
| Public Administration            | 11,169  | 11,327  | 11,324  | 11,192  | 11,275  | 106     | 0.9%    |