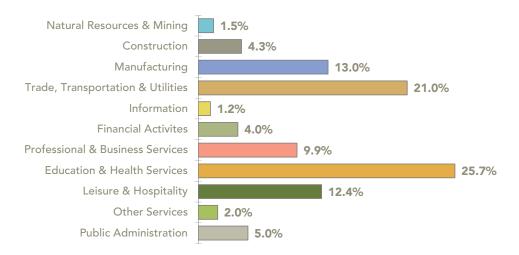

#### Metropolitan Statistical Areas

| G-B-P       | 3 | 3 | Increases in Leisure & Hospitality and Professional & Business Services |
|-------------|---|---|-------------------------------------------------------------------------|
| Hattiesburg | 2 | 1 | Increases in all sectors except Natural Resources & Mining              |
| Jackson     | 1 | 2 | Increases in most sectors                                               |

# Workforce Development Areas

| Delta          | 4 | 4 | Declines in all sectors except Professional & Business Services                        |
|----------------|---|---|----------------------------------------------------------------------------------------|
| MS Partnership | 1 | 1 | Increases in all sectors except Construction                                           |
| SC MS Works    | 2 | 2 | Gains in Trade, Trans. & Utilities; Prof. & Business Srvcs.; and Manufacturing         |
| Twin Districts | 3 | 3 | Increases in Leisure & Hospitality and Trade, Trans. & Utilities; loss in Construction |

<sup>\*</sup>Data based on place of work.