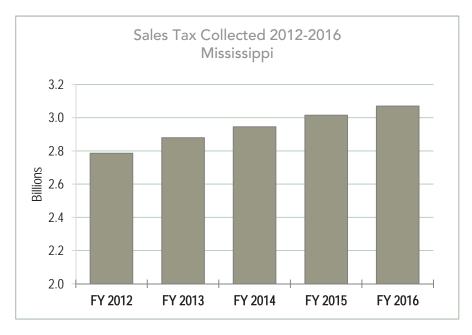

#### Metropolitan Statistical Areas

| G-B-P       | Civilian Labor Force | 171,790 | 166,150 | 162,200 | 164,090 | 165,190 | (6,600) | (3.8%)  |
|-------------|----------------------|---------|---------|---------|---------|---------|---------|---------|
|             | Unemployed           | 14,910  | 13,470  | 11,770  | 10,480  | 9,810   | (5,100) | (34.2%) |
|             | Rate                 | 8.7     | 8.1     | 7.3     | 6.4     | 5.9     | (2.7)   | XXX     |
|             | Employed             | 156,880 | 152,680 | 150,430 | 153,610 | 155,380 | (1,500) | (1.0%)  |
| Hattiesburg | Civilian Labor Force | 67,000  | 64,730  | 64,220  | 66,380  | 67,450  | 450     | 0.7%    |
|             | Unemployed           | 5,430   | 4,880   | 4,210   | 3,810   | 3,570   | (1,860) | (34.3%) |
|             | Rate                 | 8.1     | 7.5     | 6.6     | 5.7     | 5.3     | (2.8)   | XXX     |
|             | Employed             | 61,570  | 59,850  | 60,010  | 62,570  | 63,880  | 2,310   | 3.8%    |
| Jackson     | Civilian Labor Force | 271,910 | 263,000 | 259,840 | 266,500 | 270,760 | (1,150) | (0.4%)  |
|             | Unemployed           | 20,840  | 19,140  | 16,360  | 14,200  | 13,280  | (7,560) | (36.3%) |
|             | Rate                 | 7.7     | 7.3     | 6.3     | 5.3     | 4.9     | (2.8)   | XXX     |
|             | Employed             | 251,070 | 243,860 | 243,480 | 252,300 | 257,480 | 6,410   | 2.6%    |
|             |                      |         |         |         |         |         |         |         |

# Comparative Labor Force Data Annual Averages

|                      |             |             |             |             |             |             | 2016    |
|----------------------|-------------|-------------|-------------|-------------|-------------|-------------|---------|
| UNITED STATES        | 2012        | 2013        | 2014        | 2015        | 2016        | Net Chg     | Pct Chg |
| Civilian Labor Force | 154,975,000 | 155,389,000 | 155,922,000 | 157,130,000 | 159,187,000 | 4,212,000   | 2.7%    |
| Unemployed           | 12,506,000  | 11,460,000  | 9,617,000   | 8,296,000   | 7,751,000   | (4,755,000) | (38.0%) |
| Unemployment Rate    | 8.1%        | 7.4%        | 6.2%        | 5.3%        | 4.9%        | (3.2)       | XXX     |
| Employed             | 142,469,000 | 143,929,000 | 146,305,000 | 148,834,000 | 151,436,000 | 8,967,000   | 6.3%    |