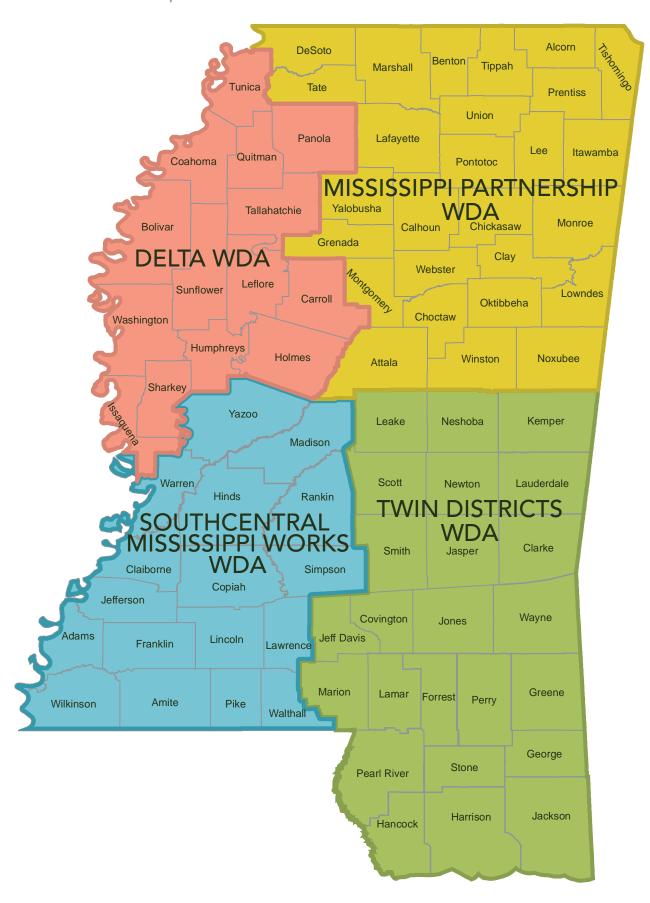

Comparing the Workforce Development Areas yields similar findings. Twin Districts ranked highest in population, and second in both net change, and percent change. MS Partnership posted the highest rankings in net change and percent change. Southcentral MS Works ranked third in all categories, and the Delta WIA ranked last in all three categories.

The unemployment rate in all four of the WDAs tracked the same direction as the state from 2012 to 2016. The gap between the Delta WDA's jobless rate and the statewide figure has narrowed over the past five years. In the Delta, population losses have been mirrored by a similarly shrinking labor force. Over the past five years the Southcentral MS Works WDA consistently had the lowest unemployment rate until 2016 when the MS Partnership WDA was lowest. The MS Partnership WDA had an increase of 12,710 employed individuals from 2012 to 2016. There remain pockets of very high unemployment in some of the Southcentral MS Works' most rural counties, but the dominant size of the Jackson MSA is actually the driving force of the area's rate. The unemployment rate for the Twin Districts WDA has been tracking closely to the state average rate.