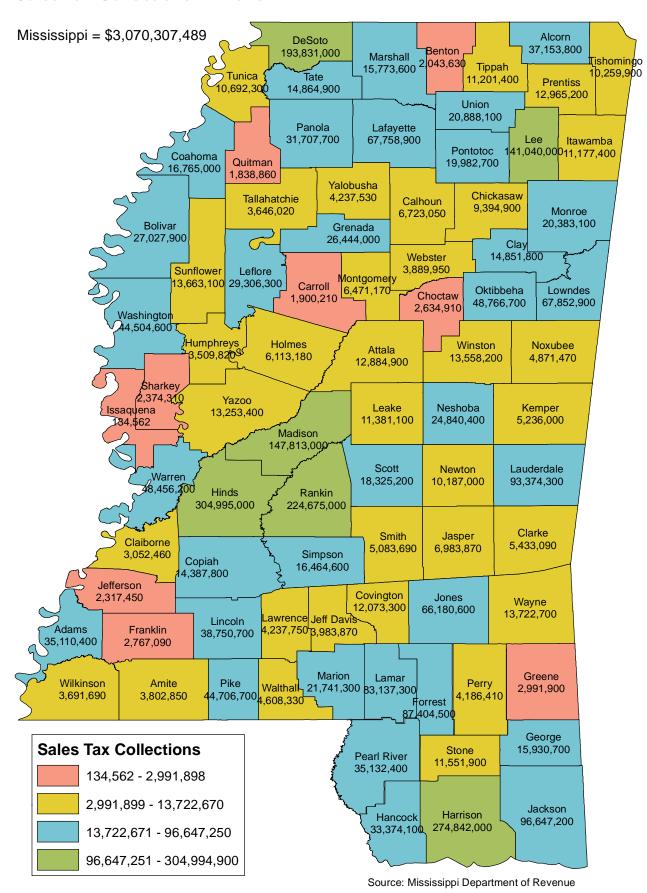

|                      |           |           |           |           |           |          | 2016    |
|----------------------|-----------|-----------|-----------|-----------|-----------|----------|---------|
| MISSISSIPPI          | 2012      | 2013      | 2014      | 2015      | 2016      | Net Chg  | Pct Chg |
| Civilian Labor Force | 1,316,500 | 1,269,700 | 1,246,900 | 1,269,900 | 1,280,500 | (36,000) | (2.7%)  |
| Unemployed           | 118,300   | 109,200   | 94,100    | 81,300    | 74,700    | (43,600) | (36.9%) |
| Unemployment Rate    | 9.0%      | 8.6%      | 7.5%      | 6.4%      | 5.8%      | (3.2)    | XXX     |
| Employed             | 1,198,200 | 1,160,500 | 1,152,800 | 1,188,600 | 1,205,800 | 7,600    | 0.6%    |

# Workforce Development Areas

|                      |         |         | 2012 TO | 2016    |        |         |         |
|----------------------|---------|---------|---------|---------|--------|---------|---------|
| DELTA                | 2012    | 2013    | 2014    | 2015    | 2016   | Net Chg | Pct Chg |
| Civilian Labor Force | 109,180 | 104,530 | 101,440 | 101,110 | 99,560 | (9,620) | (8.8%)  |
| Unemployed           | 14,520  | 13,930  | 11,910  | 9,790   | 8,530  | (5,990) | (41.3%) |
| Unemployment Rate    | 13.3%   | 13.3%   | 11.7%   | 9.7%    | 8.6%   | (4.7)   | XXX     |
| Employed             | 94,660  | 90,600  | 89,540  | 91,330  | 91,030 | (3,630) | (3.8%)  |