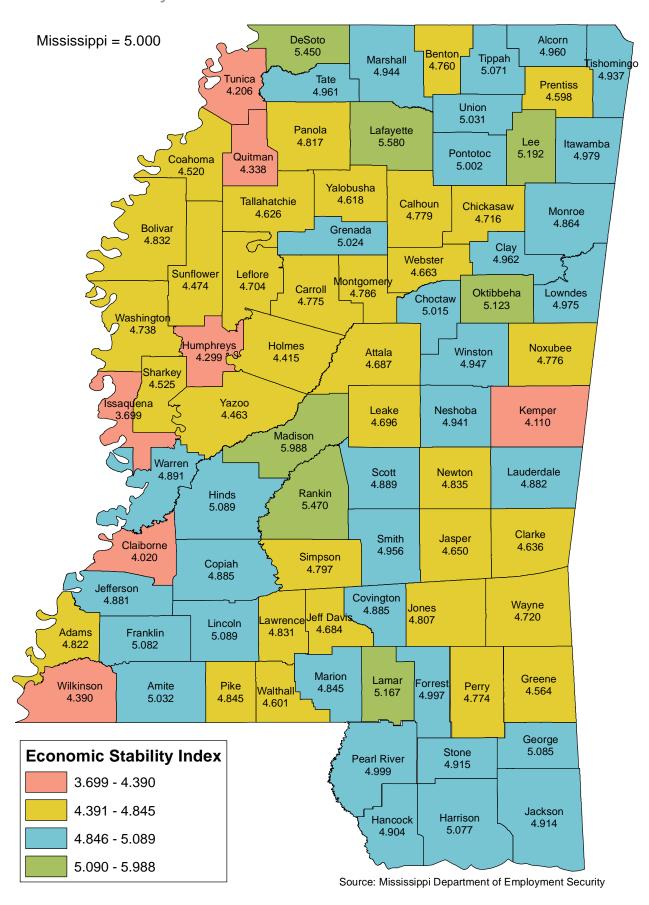

|                      |         |         |         |         |         | 2012 TC  | 2016    |
|----------------------|---------|---------|---------|---------|---------|----------|---------|
| SC MS WORKS          | 2012    | 2013    | 2014    | 2015    | 2016    | Net Chg  | Pct Chg |
| Civilian Labor Force | 364,880 | 351,150 | 345,990 | 353,780 | 357,320 | (7,560)  | (2.1%)  |
| Unemployed           | 30,310  | 27,840  | 23,680  | 20,830  | 19,620  | (10,690) | (35.3%) |
| Unemployment Rate    | 8.3%    | 7.9%    | 6.8%    | 5.9%    | 5.5%    | (2.8)    | XXX     |
| Employed             | 334,570 | 323,300 | 322,310 | 332,950 | 337,700 | 3,130    | 0.9%    |

|                      |         |         |         |         |         | 2012 TO 2016 |         |  |
|----------------------|---------|---------|---------|---------|---------|--------------|---------|--|
| TWIN DISTRICTS       | 2012    | 2013    | 2014    | 2015    | 2016    | Net Chg      | Pct Chg |  |
| Civilian Labor Force | 444,680 | 429,470 | 420,310 | 424,790 | 426,610 | (18,070)     | (4.1%)  |  |
| Unemployed           | 38,940  | 35,110  | 30,240  | 27,030  | 25,480  | (13,460)     | (34.6%) |  |
| Unemployment Rate    | 8.8%    | 8.2%    | 7.2%    | 6.4%    | 6.0%    | (2.8)        | XXX     |  |
| Employed             | 405,750 | 394,370 | 390,070 | 397,760 | 401,130 | (4,620)      | (1.1%)  |  |

SOURCE: MS Department of Employment Security, Labor Market Information Department in cooperation with U.S. Department of Labor, Bureau of Labor Statistics

#### **Unemployment Rate Comparison**

Not Seasonally Adjusted Data