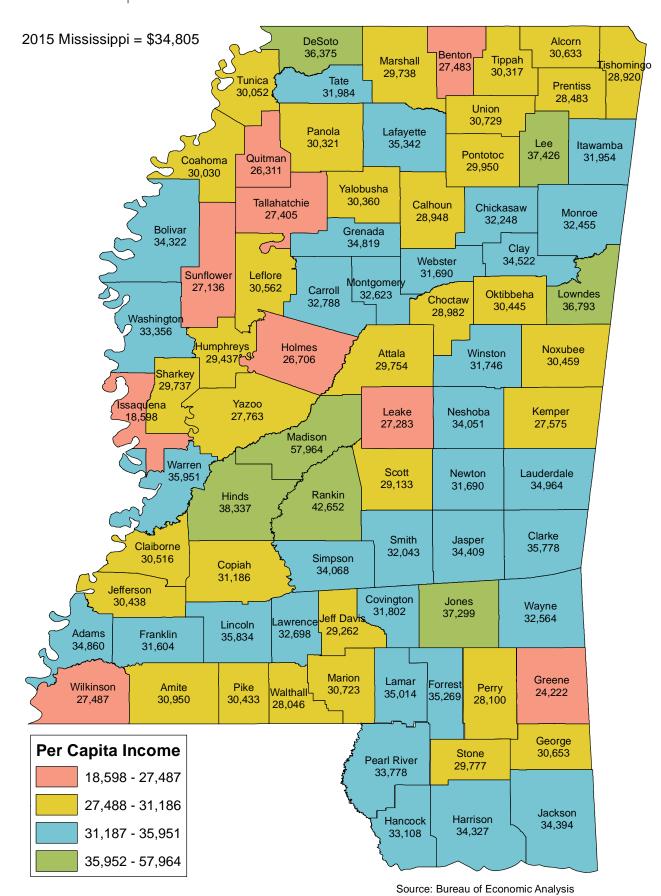

#### Sales Tax Collections FY 2016

#### Sales Tax Collected

| Jaies Tax C     |               |               |               |               |               | 2012 to 2   | 2016    |             | RANK       |            |
|-----------------|---------------|---------------|---------------|---------------|---------------|-------------|---------|-------------|------------|------------|
|                 | FY 2012       | FY 2013       | FY 2014       | FY 2015       | FY 2016       | Net Chg     | Pct Chg | Tax<br>2016 | Net<br>Chg | Pct<br>Chg |
| MISSISSIPPI     | 2,785,749,171 | 2,879,001,368 | 2,945,015,557 | 3,014,603,864 | 3,070,307,489 | 284,558,318 | 10.2%   | XXX         | XXX        | XXX        |
| Adams           | 33,908,856    | 35,597,685    | 36,145,003    | 36,630,937    | 35,110,395    | 1,201,539   | 3.5%    | 21          | 35         | 53         |
| Alcorn          | 32,400,514    | 33,828,400    | 34,513,300    | 35,913,029    | 37,153,787    | 4,753,273   | 14.7%   | 19          | 11         | 24         |
| Amite           | 3,053,478     | 3,026,315     | 4,627,781     | 4,730,874     | 3,802,848     | 749,370     | 24.5%   | 69          | 43         | 8          |
| Attala          | 13,044,031    | 12,247,533    | 12,279,339    | 12,546,353    | 12,884,855    | (159,176)   | (1.2%)  | 45          | 66         | 64         |
| Benton          | 1,395,262     | 1,318,470     | 1,718,328     | 1,423,208     | 2,043,633     | 648,371     | 46.5%   | 79          | 46         | 1          |
| Bolivar         | 26,205,364    | 26,280,938    | 25,423,565    | 25,626,887    | 27,027,917    | 822,553     | 3.1%    | 25          | 41         | 55         |
| Calhoun         | 5,847,729     | 6,117,542     | 6,266,778     | 6,902,129     | 6,723,046     | 875,317     | 15.0%   | 56          | 38         | 22         |
| Carroll         | 1,832,895     | 1,854,605     | 1,740,912     | 1,762,085     | 1,900,212     | 67,317      | 3.7%    | 80          | 60         | 52         |
| Chickasaw       | 8,928,707     | 8,743,766     | 9,038,347     | 8,970,938     | 9,394,895     | 466,188     | 5.2%    | 54          | 51         | 47         |
| Choctaw         | 2,189,829     |               | 2,329,620     | 3,088,699     | 2,634,908     | 445,079     | 20.3%   | 76          | 52         | 12         |
| Claiborne       | 6,400,043     | 4,513,976     | 2,763,937     | 2,713,117     | 3,052,463     | (3,347,580) | (52.3%) | 73          | 80         | 82         |
| Clarke          | 6,434,808     | 7,135,869     | 6,682,411     | 6,278,635     | 5,433,086     | (1,001,722) | (15.6%) | 59          | 75         | 78         |
| Clay            | 13,346,435    | 13,531,133    | 14,954,689    | 16,060,574    | 14,851,766    | 1,505,331   | 11.3%   | 38          | 32         | 32         |
| Coahoma         | 18,284,003    | 18,096,416    | 17,772,301    | 17,230,918    | 16,764,967    | (1,519,036) | (8.3%)  | 33          | 76         | 70         |
| Copiah          | 12,511,634    | 12,676,911    | 13,389,130    | 13,881,645    | 14,387,772    | 1,876,138   | 15.0%   | 39          | 29         | 21         |
| Covington       | 11,524,879    | 11,248,028    | 11,457,229    | 11,653,543    | 12,073,261    | 548,382     | 4.8%    | 46          | 49         | 49         |
| DeSoto          | 153,651,375   | 161,991,825   | 171,017,942   | 177,309,629   | 193,831,265   | 40,179,890  | 26.2%   | 4           | 2          | 6          |
| Forrest         | 82,152,776    | 83,767,175    | 86,102,578    | 87,138,941    | 87,404,474    | 5,251,698   | 6.4%    | 9           | 10         | 43         |
| Franklin        | 1,985,490     | 1,978,650     | 2,456,523     | 2,525,411     | 2,767,088     | 781,598     | 39.4%   | 75          | 42         | 3          |
| George          | 12,750,023    | 13,381,301    | 15,772,504    | 19,052,086    | 15,930,708    | 3,180,685   | 24.9%   | 35          | 18         | 7          |
| Greene          | 2,688,007     | 2,508,571     | 2,929,482     | 2,502,354     | 2,991,898     | 303,891     | 11.3%   | 74          | 53         | 31         |
| Grenada         | 24,564,521    | 25,769,210    | 24,862,178    | 25,803,369    | 26,443,955    | 1,879,434   | 7.7%    | 26          | 28         | 38         |
| Hancock         | 31,148,965    | 31,360,950    | 30,610,203    | 32,592,972    | 33,374,129    | 2,225,164   | 7.1%    | 22          | 24         | 41         |
| Harrison        | 239,086,333   | 243,237,514   | 252,160,296   | 265,229,114   | 274,841,918   | 35,755,585  | 15.0%   | 2           | 4          | 23         |
| Hinds           | 266,510,646   | 274,665,176   | 303,480,185   | 306,051,017   | 304,994,900   | 38,484,254  | 14.4%   | 1           | 3          | 25         |
| Holmes          | 6,726,874     | 5,925,589     | 5,889,154     | 5,825,027     | 6,113,179     | (613,695)   | (9.1%)  | 58          | 73         | 73         |
| Humphreys       | 3,860,887     | 3,771,030     | 3,452,451     | 3,493,223     | 3,509,822     | (351,065)   | (9.1%)  | 72          | 71         | 72         |
| Issaquena       | 221,867       | 215,956       | 281,241       | 503,483       | 134,562       | (87,305)    | (39.4%) | 82          | 64         | 81         |
| Itawamba        | 10,320,596    | 10,581,578    | 10,248,868    | 10,716,698    | 11,177,437    | 856,841     | 8.3%    | 50          | 39         | 37         |
| Jackson         | 93,845,135    | 93,652,867    | 96,456,376    | 99,854,189    | 96,647,246    |             | 3.0%    | 7           | 20         | 56         |
| Jasper          | 7,703,157     | 7,775,027     | 8,731,022     | 8,799,359     | 6,983,872     | (719,285)   | (9.3%)  |             | 74         | 74         |
| Jefferson       | 1,669,112     | 1,662,991     | 2,029,997     | 2,153,796     | 2,317,449     | 648,337     | 38.8%   | 78          | 47         | 4          |
| Jefferson Davis | 3,725,328     | 3,658,955     | 3,424,944     | 3,475,883     | 3,983,871     | 258,543     | 6.9%    | 67          | 56         | 42         |
| Jones           | 73,477,094    | 77,611,735    | 80,001,146    | 77,018,902    | 66,180,596    | (7,296,498) | (9.9%)  | 13          | 82         | 75         |
| Kemper          | 8,445,879     | 12,182,728    | 13,151,965    | 7,103,017     | 5,235,995     | (3,209,884) | (38.0%) | 60          | 79         | 80         |
| Lafayette       | 46,550,934    | 50,157,108    | 54,405,046    | 58,809,345    | 67,758,908    | 21,207,974  | 45.6%   | 12          | 7          | 2          |
| Lamar           | 71,315,814    | 74,293,247    | 75,729,866    | 80,155,516    | 83,137,261    | 11,821,447  | 16.6%   | 10          | 8          | 17         |
| Lauderdale      | 89,619,312    |               | 95,910,179    | 93,515,942    | 93,374,277    | 3,754,965   | 4.2%    | 8           | 16         | 50         |
| Lawrence        | 4,038,486     | 4,136,736     | 3,838,166     | 4,202,771     | 4,237,749     | 199,263     | 4.9%    | 64          | 57         | 48         |
| Leake           | 10,192,474    | 10,222,443    | 10,571,759    | 10,961,333    | 11,381,108    | 1,188,634   | 11.7%   | 48          | 36         | 30         |
| Lee             | 119,117,946   | 120,932,246   | 123,008,530   | 130,214,443   | 141,040,499   | 21,922,553  | 18.4%   | 6           | 6          | 14         |
| Leflore         | 29,507,664    | 29,712,979    | 29,435,460    | 29,597,104    | 29,306,297    | (201,367)   | (0.7%)  | 24          | 67         | 63         |
| Lincoln         | 34,310,131    | 35,492,637    | 36,731,308    | 37,861,994    | 38,750,738    | 4,440,607   | 12.9%   | 18          | 12         | 28         |
| Lowndes         | 63,797,096    |               | 63,171,691    | 66,444,026    | 67,852,892    | 4,055,796   | 6.4%    | 11          | 15         | 44         |
| Madison         | 121,382,310   | 133,062,693   | 138,356,075   | 138,932,596   | 147,812,533   | 26,430,223  | 21.8%   | 5           | 5          | 11         |
|                 | ,552,510      |               |               |               | , 3 , 5 00    | , ,         |         | _           | -          |            |

SOURCE: Mississippi Department of Revenue

Sales Tax Collected

| Sales Tax C    |               |              |                                       |             |             | 2012 to 2   | 2016     | T        | RANK       | D. I       |
|----------------|---------------|--------------|---------------------------------------|-------------|-------------|-------------|----------|----------|------------|------------|
|                | FY 2012       | FY 2013      | FY 2014                               | FY 2015     | FY 2016     | Net Chg     | Pct Chg  | Tax 2016 | Net<br>Chg | Pct<br>Chg |
| Marion         | 20,507,094    | 21,133,788   | 22,677,054                            | 22,694,519  | 21,741,302  | 1,234,208   | 6.0%     | 28       | 34         | 45         |
| Marshall       | 13,710,981    | 14,771,373   | 16,133,075                            | 17,611,113  | 15,773,620  |             | 15.0%    | 36       | 25         | 20         |
| Monroe         | 19,795,836    | 19,733,192   | 19,042,833                            | 19,628,703  | 20,383,102  | 587,266     | 3.0%     | 30       | 48         | 57         |
| Montgomery     | 6,354,561     | 6,503,338    | 6,439,036                             | 6,611,087   | 6,471,173   |             | 1.8%     | 57       | 59         | 59         |
| Neshoba        | 21,777,402    | 21,837,776   | 23,218,805                            | 24,196,644  | 24,840,419  |             | 14.1%    | 27       | 19         | 26         |
| Newton         | 9,221,405     | 9,501,289    | 9,259,670                             | 9,723,502   | 10,186,953  |             | 10.5%    | 53       | 37         | 35         |
| Noxubee        | 4,740,881     | 4,908,293    | 5,002,653                             | 4,843,549   | 4,871,473   |             | 2.8%     | 62       | 58         | 58         |
| Oktibbeha      | 38,020,342    | 38,655,076   | 41,024,136                            | 44,669,915  | 48,766,665  |             | 28.3%    | 14       | 9          | 5          |
| Panola         | 28,189,816    | 28,411,358   | 29,627,796                            | 30,123,234  | 31,707,735  | 3,517,919   | 12.5%    | 23       | 17         | 29         |
| Pearl River    | 31,026,558    | 31,181,137   | 31,308,296                            | 33,742,368  | 35,132,441  | 4,105,883   | 13.2%    | 20       | 14         | 27         |
| Perry          | 3,890,502     | 3,806,838    | 3,522,368                             | 3,774,567   | 4,186,413   |             | 7.6%     | 66       | 54         | 39         |
| Pike           | 40,412,279    | 41,848,661   | 42,288,774                            | 43,939,984  | 44,706,706  |             | 10.6%    | 16       | 13         | 34         |
| Pontotoc       | 18,035,169    | 16,570,318   | 16,309,957                            | 17,706,392  | 19,982,729  | 1,947,560   | 10.8%    | 31       | 26         | 33         |
| Prentiss       | 14,693,941    | 15,034,118   | 14,379,850                            | 13,193,038  | 12,965,199  |             | (11.8%)  | 44       | 77         | 76         |
| Quitman        | 1,994,642     | 1,807,556    | 1,968,615                             | 1,957,039   | 1,838,860   |             | (7.8%)   | 81       | 65         | 69         |
| Rankin         | 181,570,539   | 194,928,999  | 208,359,753                           | 214,916,733 | 224,674,767 |             | 23.7%    | 3        | 1          | 9          |
| Scott          | 16,902,594    | 17,311,247   | 17,886,140                            | 18,237,618  | 18,325,244  | 1,422,650   | 8.4%     | 32       | 33         | 36         |
| Sharkey        | 2,604,965     | 3,074,985    | 2,642,708                             | 2,508,944   | 2,374,313   |             | (8.9%)   | 77       | 68         | 71         |
| Simpson        | 15,936,858    | 15,553,887   | 15,669,214                            | 16,515,804  | 16,464,639  |             | 3.3%     | 34       | 50         | 54         |
| Smith          | 4,252,372     | 4,237,456    | 5,895,829                             | 5,744,977   | 5,083,686   |             | 19.5%    | 61       | 40         | 13         |
| Stone          | 9,957,569     | 10,332,019   | 10,483,590                            | 10,778,139  | 11,551,861  | 1,594,292   | 16.0%    | 47       | 31         | 18         |
| Sunflower      | 14,006,333    | 13,089,358   | 13,190,075                            | 13,482,824  | 13,663,084  |             | (2.5%)   | 41       | 70         | 66         |
| Tallahatchie   | 3,929,178     | 3,764,552    | 3,731,288                             | 3,649,761   | 3,646,021   | (283,157)   | (7.2%)   | 71       | 69         | 68         |
| Tate           | 12,570,396    | 12,997,408   | 14,279,684                            | 14,625,824  | 14,864,886  |             | 18.3%    | 37       | 23         | 15         |
| Tippah         | 9,482,675     | 9,423,537    | 9,695,235                             | 10,452,820  | 11,201,449  | 1,718,774   | 18.1%    | 49       | 30         | 16         |
| Tishomingo     | 9,564,669     | 8,915,647    | 8,973,803                             | 9,304,424   | 10,259,932  |             | 7.3%     | 52       | 44         | 40         |
| Tunica         | 15,083,337    | 14,400,066   | 13,679,657                            | 12,085,733  | 10,692,343  | (4,390,994) | (29.1%)  | 51       | 81         | 79         |
| Union          | 18,145,032    | 18,342,554   | 18,849,759                            | 19,395,867  | 20,888,059  |             | 15.1%    | 29       | 21         | 19         |
| Walthall       | 4,348,647     | 4,792,035    | 4,608,876                             | 4,620,976   | 4,608,326   |             | 6.0%     | 63       | 55         | 46         |
| Warren         | 46,510,474    | 46,737,883   | 47,095,011                            | 47,306,996  | 48,456,244  |             | 4.2%     | 15       | 27         | 51         |
| Washington     | 43,814,484    | 44,891,181   | 44,078,980                            | 44,929,850  | 44,504,612  | 690,128     | 1.6%     | 17       | 45         | 60         |
| Wayne          | 14,131,411    | 14,199,345   | 14,532,601                            | 14,657,172  | 13,722,666  |             | (2.9%)   | 40       | 72         | 67         |
| Webster        | 3,942,836     | 3,792,558    | 3,777,927                             | 3,844,015   | 3,889,954   |             | (1.3%)   | 68       | 63         | 65         |
| Wilkinson      | 3,678,915     | 3,621,484    | 3,925,928                             | 4,276,953   | 3,691,694   |             | 0.3%     | 70       | 61         | 61         |
| Winston        | 11,004,490    | 11,603,165   | 12,278,580                            | 13,085,824  | 13,558,207  | 2,553,717   | 23.2%    | 42       | 22         | 10         |
| Yalobusha      | 4,257,361     | 4,309,058    | 4,345,360                             | 4,553,391   | 4,237,528   |             | (0.5%)   | 65       | 62         | 62         |
| Yazoo          | 15,530,753    | 15,309,202   | 13,806,077                            | 13,177,409  | 13,253,409  |             | (14.7%)  | 43       | 78         | 77         |
|                | an Statistica |              | 10,000,011                            | 10,177,107  | 10,200,107  | (2,211,011) | (11.770) | 10       | 70         |            |
| G-B-P          | 364,080,433   | 368,251,331  | 379,226,875                           | 397,676,275 | 404,863,293 | 40,782,860  | 11.2%    | 2        | 2          | 2          |
| Hattiesburg    | 157,359,092   | 161,867,260  | 165,354,812                           | 171,069,024 | 174,728,148 |             | 11.0%    | 3        | 3          | 3          |
| Jackson        | 613,442,740   | 646,196,868  | 693,060,434                           | 703,475,204 |             | 108,145,280 | 17.6%    | 1        | 1          | 1          |
|                | Developme:    |              | · · · · · · · · · · · · · · · · · · · |             |             |             |          |          |            |            |
| Delta          | 196,262,309   | 195,296,569  | 192,914,203                           | 192,776,112 | 193,183,924 | (3,078,385) | (1.6%)   | 4        | 4          | 4          |
| MS Partnership | 679,474,145   | 695,089,996  | 718,346,544                           | 753,728,402 |             | 122,431,677 | 18.0%    | 3        | 1          | 1          |
| SC MS Works    | 793,758,651   | 829,605,921  | 879,571,738                           | 894,439,013 |             | 119,331,069 | 15.0%    | 2        | 2          | 2          |
| Twin Districts | 875,776,891   | 898,586,142  | 928,476,313                           | 948,881,292 | 943,744,685 |             | 7.8%     | 1        | 3          | 3          |
| 2101.1010      | 2.3/3/071     | 2.2/000/11/2 | , 0,010                               |             |             |             |          |          |            |            |