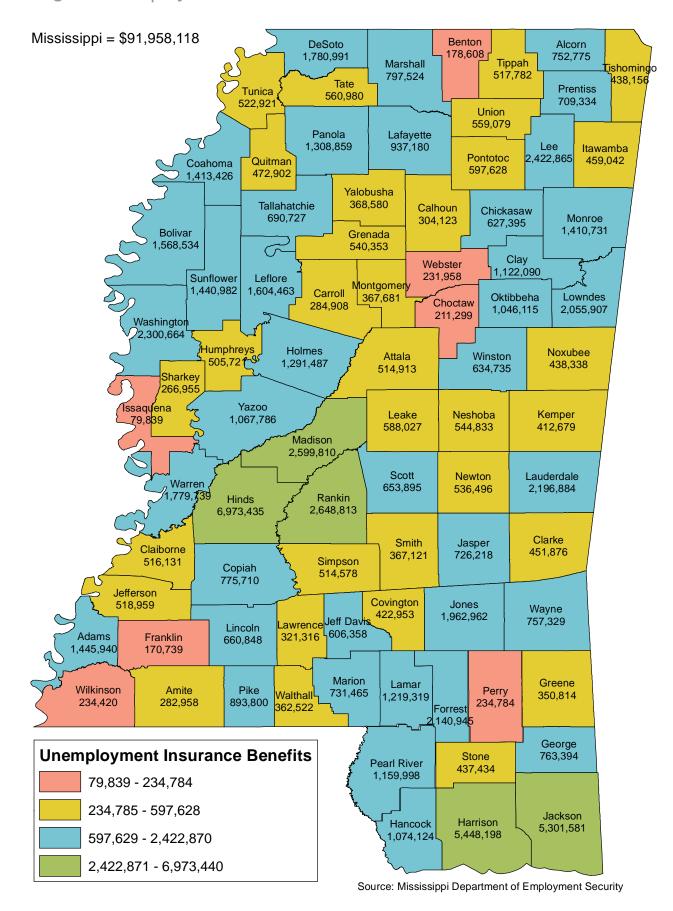

There was also a direct correlation between the unemployment rate and the unemployment benefits paid. An analysis of the regular unemployment benefits paid in the state for the period 2012 through 2016 indicates an overwhelming 51.1 percent decrease. All eighty-two counties showed a decrease in the amount of unemployment benefits paid for the five year period.